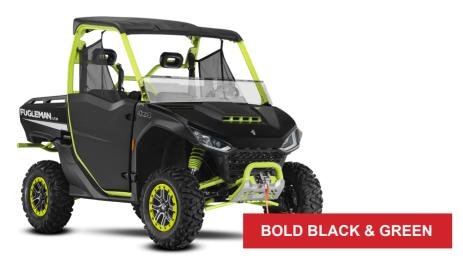

# FUGLEMAN UTT 10E

| DRIVE SYSTEM | POWERTRAIN                            | Petrol Engine                                                                      |
|--------------|---------------------------------------|------------------------------------------------------------------------------------|
|              | DISPLACEMENT                          | 1000cc, 4-Stroke Twin-Cylinder, DOHC Engine                                        |
|              | MAX TORQUE                            | 93.5 N.m                                                                           |
|              | HORSEPOWER                            | 105 hp                                                                             |
|              | COMPRESSION RATIO                     | 10.6                                                                               |
|              | FUEL SUPPLY                           | Electronic Fuel Injection                                                          |
|              | FRONT AXLE                            | Switchable Diff-Lock                                                               |
|              | DRIVE SYSTEM                          | On-Demand 2WD / 4WD                                                                |
|              | SMART ELECTRONIC POWER STEERING (EPS) | Three Modes: Standard / Comfort / Sport                                            |
|              | COOLING SYSTEM                        | Duel Oil Column Piston Cooling System + Liquid & Oil Heat Exchanger Cooling System |
|              |                                       |                                                                                    |
| SUSPENSION   | FRAME                                 | High-strength chromium-molybdenum steel frame                                      |
|              | REAR SUSPENSION & TRAVEL              | Dual A-Arm; Rear Travel:10.6" (27cm)                                               |
|              | FRONT SUSPENSION & TRAVEL             | Dual A-Arm; Front Travel: 11" (28cm)                                               |
|              | SHOCK                                 | Oil Shock                                                                          |
|              | TYRES                                 | Front Tyres 27 x 9-14 Rear Tyres 27 x 11-14                                        |
|              | WHEELS                                | Steel(14 inch) / Alloy(14 inch) with Beadlock Device *                             |
|              | BRAKES                                | Four-wheel Hydraulic Disc Brake                                                    |
|              |                                       |                                                                                    |
| DIMENSIONS   | TOWING CAPABILITY                     | 1543 lb (700kg)                                                                    |
|              | PAYLOAD CAPACITY                      | 1499 lb (680 kg)                                                                   |
|              | BED BOX CAPACITY                      | 1000 lb (450 kg)                                                                   |
|              | BED BOX DIMENSIONS                    | 36.2 x 51.2 x 11.4" 92×130×29cm                                                    |
|              | FUEL CAPACITY                         | 12 gal (45 L)                                                                      |
|              | DRY WEIGHT                            | 1720 lb (780 kg)                                                                   |
|              | WHEELBASE                             | 82.1" (208.5 cm)                                                                   |
|              | GROUND CLEARANCE                      | 12.6" (32 cm)                                                                      |
|              | VEHICLE SIZE                          | 121.1 x 64 x 81.3" (307.5 x 162.5 x 206.5 cm)                                      |
|              |                                       |                                                                                    |