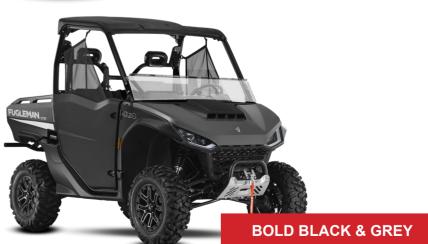

# FUGLEMAN UTT 10E

| DRIVE SYSTEM | POWERTRAIN                            | Petrol Engine                                                                      |
|--------------|---------------------------------------|------------------------------------------------------------------------------------|
|              | DISPLACEMENT                          | 1000cc, 4-Stroke Twin-Cylinder, DOHC Engine                                        |
|              | MAX TORQUE                            | 93.5 N.m                                                                           |
|              | HORSEPOWER                            | 105 hp                                                                             |
|              | COMPRESSION RATIO                     | 10.6                                                                               |
|              | FUEL SUPPLY                           | Electronic Fuel Injection                                                          |
|              | FRONT AXLE                            | Switchable Diff-Lock                                                               |
|              | DRIVE SYSTEM                          | On-Demand 2WD / 4WD                                                                |
|              | SMART ELECTRONIC POWER STEERING (EPS) | Three Modes: Standard / Comfort / Sport                                            |
|              | COOLING SYSTEM                        | Duel Oil Column Piston Cooling System + Liquid & Oil Heat Exchanger Cooling System |
|              |                                       |                                                                                    |
| SUSPENSION   | FRAME                                 | High-strength chromium-molybdenum steel frame                                      |
|              | REAR SUSPENSION & TRAVEL              | Dual A-Arm; Rear Travel:10.6" (27cm)                                               |
|              | FRONT SUSPENSION & TRAVEL             | Dual A-Arm; Front Travel: 11" (28cm)                                               |
|              | SHOCK                                 | Oil Shock                                                                          |
|              | TYRES                                 | Front Tyres 27 x 9-14 Rear Tyres 27 x 11-14                                        |
|              | WHEELS                                | Steel(14 inch) / Alloy(14 inch) with Beadlock Device *                             |
|              | BRAKES                                | Four-wheel Hydraulic Disc Brake                                                    |
|              |                                       |                                                                                    |
| DIMENSIONS   | TOWING CAPABILITY                     | 1543 lb (700kg)                                                                    |
|              | PAYLOAD CAPACITY                      | 1499 lb (680 kg)                                                                   |
|              | BED BOX CAPACITY                      | 1000 lb (450 kg)                                                                   |
|              | BED BOX DIMENSIONS                    | 36.2 x 51.2 x 11.4" 92×130×29cm                                                    |
|              | FUEL CAPACITY                         | 12 gal (45 L)                                                                      |
|              | DRY WEIGHT                            | 1720 lb (780 kg)                                                                   |
|              | WHEELBASE                             | 82.1" (208.5 cm)                                                                   |
|              | GROUND CLEARANCE                      | 12.6" (32 cm)                                                                      |
|              | VEHICLE SIZE                          | 121.1 x 64 x 81.3" (307.5 x 162.5 x 206.5 cm)                                      |
|              |                                       |                                                                                    |