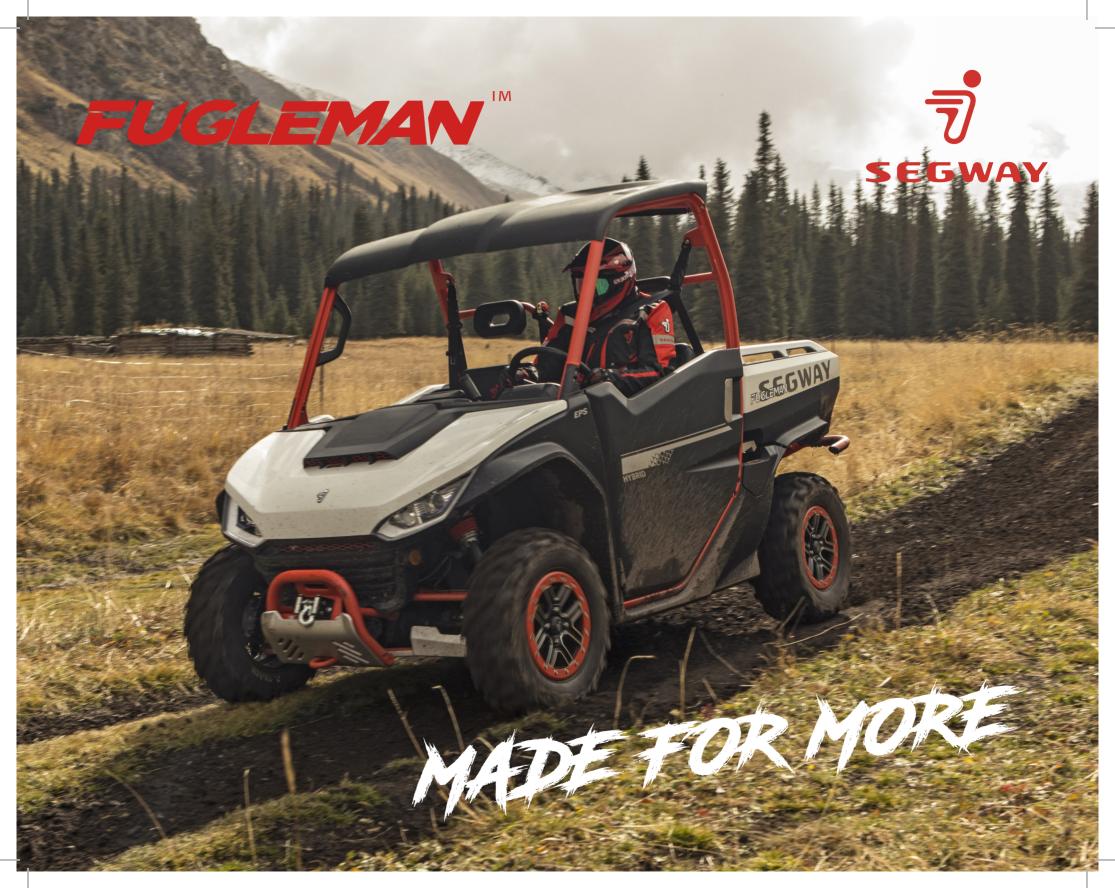

### **DYNAMIC POWERTRAIN**

1000CC liquid cooled, twin cylinder, 4-stroke, DOHC engine delivers max 105HP and 93.5N·m of torque. The 1000CC engine adopts the optimal design of insulator spark plug and optimized CAM. With the addition of electronic fuel injection system, the powertrain has good adaptability in high/low temperature and high altitude environment.

1000cc MAX 105HP 93.5N-m TORQUE



### **SMART MOVING & SMART FUN**

#### SMART EPS, SMART COMMANDING SYSTEM (SCS), SMART MOVING APP

Segway's Smart EPS System is designed with standard/comfort/sport modes that will adjust automatically according to traction conditions. You can access the real-time data of your vehicle through Smart Commanding System (SCS). Add an SOS emergency contact person. In case of a serious collision/