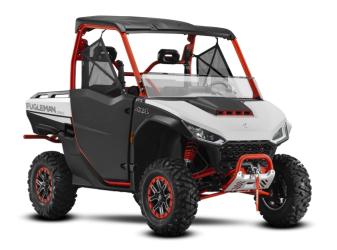

# FUGLEMAN UTT 10E

| DRIVE SYSTEM | POWERTRAIN                            | Petrol Engine                                                                      |
|--------------|---------------------------------------|------------------------------------------------------------------------------------|
|              | DISPLACEMENT                          | 1000cc, 4-Stroke Twin-Cylinder, DOHC Engine                                        |
|              | MAX TORQUE                            | 93.5 N.m                                                                           |
|              | HORSEPOWER                            | 105 hp                                                                             |
|              | COMPRESSION RATIO                     | 10.6                                                                               |
|              | FUEL SUPPLY                           | Electronic Fuel Injection                                                          |
|              | FRONT AXLE                            | Switchable Diff-Lock                                                               |
|              | DRIVE SYSTEM                          | On-Demand 2WD / 4WD                                                                |
|              | SMART ELECTRONIC POWER STEERING (EPS) | Three Modes: Standard / Comfort / Sport                                            |
|              | COOLING SYSTEM                        | Duel Oil Column Piston Cooling System + Liquid & Oil Heat Exchanger Cooling System |
|              |                                       |                                                                                    |
| SUSPENSION   | FRAME                                 | High-strength chromium-molybdenum steel frame                                      |
|              | REAR SUSPENSION & TRAVEL              | Dual A-Arm; Rear Travel:10.6" (27cm)                                               |
|              | FRONT SUSPENSION & TRAVEL             | Dual A-Arm; Front Travel: 11" (28cm)                                               |
|              | SHOCK                                 | Oil Shock                                                                          |
|              | TYRES                                 | Front Tyres 27 x 9-14 Rear Tyres 27 x 11-14                                        |
|              | WHEELS                                | Steel(14 inch) / Alloy(14 inch) with Beadlock Device *                             |
|              | BRAKES                                | Four-wheel Hydraulic Disc Brake                                                    |
|              |                                       |                                                                                    |
| DIMENSIONS   | TOWING CAPABILITY                     | 1543 lb (700kg)                                                                    |
|              | PAYLOAD CAPACITY                      | 1499 lb (680 kg)                                                                   |
|              | BED BOX CAPACITY                      | 1000 lb (450 kg)                                                                   |
|              | BED BOX DIMENSIONS                    | 36.2 x 51.2 x 11.4" 92×130×29cm                                                    |
|              | FUEL CAPACITY                         | 12 gal (45 L)                                                                      |
|              | DRY WEIGHT                            | 1720 lb (780 kg)                                                                   |
|              | WHEELBASE                             | 82.1" (208.5 cm)                                                                   |
|              | GROUND CLEARANCE                      | 12.6" (32 cm)                                                                      |
|              | VEHICLE SIZE                          | 121.1 x 64 x 81.3" (307.5 x 162.5 x 206.5 cm)                                      |
|              |                                       |                                                                                    |