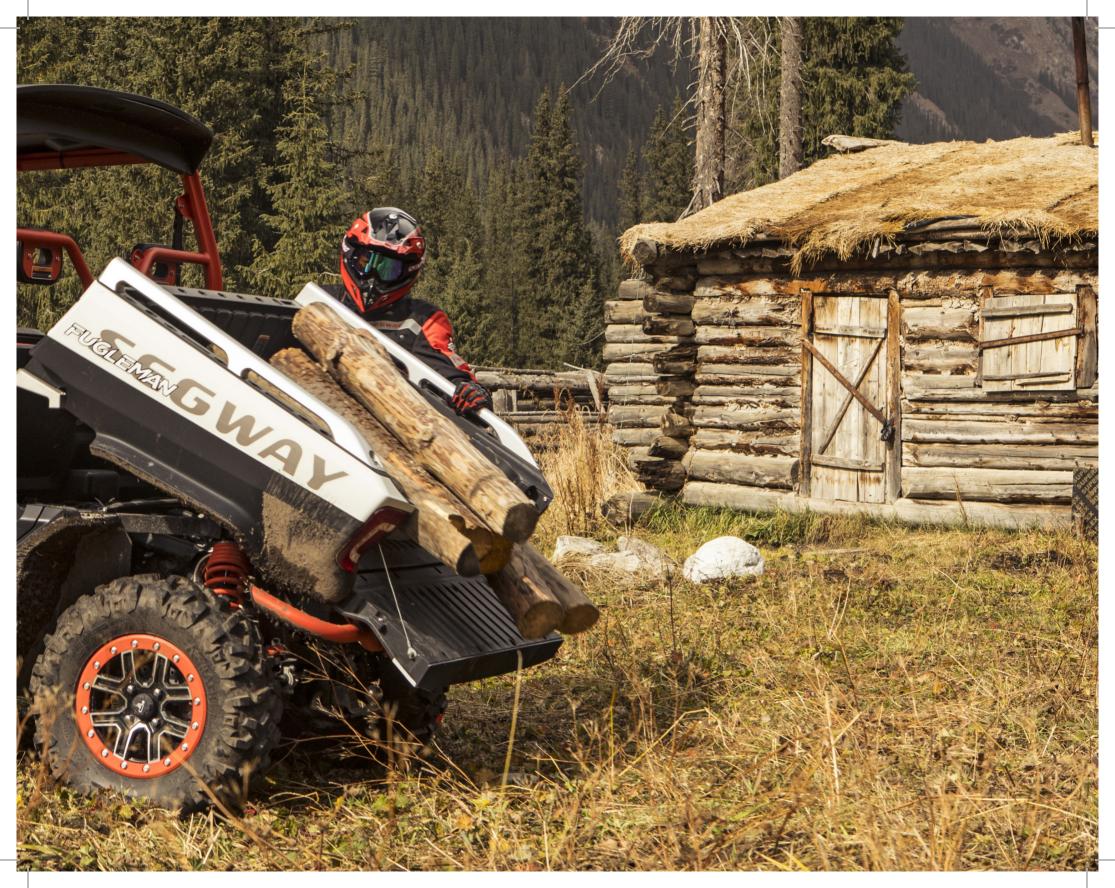

# FUGLEMAN UTT 10E

| DRIVE SYSTEM | POWERTRAIN                            | Petrol Engine                                                                      |
|--------------|---------------------------------------|------------------------------------------------------------------------------------|
|              | DISPLACEMENT                          | 1000cc, 4-Stroke Twin-Cylinder, DOHC Engine                                        |
|              | MAX TORQUE                            | 93.5 N.m                                                                           |
|              | HORSEPOWER                            | 105 hp                                                                             |
|              | COMPRESSION RATIO                     | 10.6                                                                               |
|              | FUEL SUPPLY                           | Electronic Fuel Injection                                                          |
|              | FRONT AXLE                            | Switchable Diff-Lock                                                               |
|              | DRIVE SYSTEM                          | On-Demand 2WD / 4WD                                                                |
|              | SMART ELECTRONIC POWER STEERING (EPS) | Three Modes: Standard / Comfort / Sport                                            |
|              | COOLING SYSTEM                        | Duel Oil Column Piston Cooling System + Liquid & Oil Heat Exchanger Cooling System |
|              |                                       |                                                                                    |
| SUSPENSION   | FRAME                                 | High-strength chromium-molybdenum steel frame                                      |
|              | REAR SUSPENSION & TRAVEL              | Dual A-Arm; Rear Travel:10.6" (27cm)                                               |
|              | FRONT SUSPENSION & TRAVEL             | Dual A-Arm; Front Travel: 11" (28cm)                                               |
|              | SHOCK                                 | Oil Shock                                                                          |
|              | TYRES                                 | Front Tyres 27 x 9-14 Rear Tyres 27 x 11-14                                        |
|              | WHEELS                                | Steel(14 inch) / Alloy(14 inch) with Beadlock Device *                             |
|              | BRAKES                                | Four-wheel Hydraulic Disc Brake                                                    |
|              |                                       |                                                                                    |
| DIMENSIONS   | TOWING CAPABILITY                     | 1543 lb (700kg)                                                                    |
|              | PAYLOAD CAPACITY                      | 1499 lb (680 kg)                                                                   |
|              | BED BOX CAPACITY                      | 1000 lb (450 kg)                                                                   |
|              | BED BOX DIMENSIONS                    | 36.2 x 51.2 x 11.4" 92×130×29cm                                                    |
|              | FUEL CAPACITY                         | 12 gal (45 L)                                                                      |
|              | DRY WEIGHT                            | 1720 lb (780 kg)                                                                   |
|              | WHEELBASE                             | 82.1" (208.5 cm)                                                                   |
|              | GROUND CLEARANCE                      | 12.6" (32 cm)                                                                      |
|              | VEHICLE SIZE                          | 121.1 x 64 x 81.3" (307.5 x 162.5 x 206.5 cm)                                      |
|              |                                       |                                                                                    |