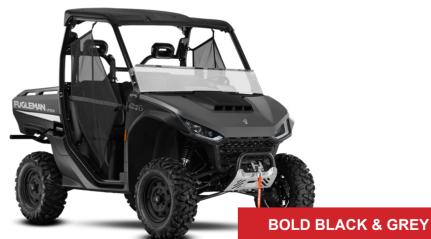

# FUGLEMAN UTT 10E

| DRIVE SYSTEM | POWERTRAIN                            | Petrol Engine                                                                      |
|--------------|---------------------------------------|------------------------------------------------------------------------------------|
|              | DISPLACEMENT                          | 1000cc, 4-Stroke Twin-Cylinder, DOHC Engine                                        |
|              | MAX TORQUE                            | 93.5 N.m                                                                           |
|              | HORSEPOWER                            | 105 hp                                                                             |
|              | COMPRESSION RATIO                     | 10.6                                                                               |
|              | FUEL SUPPLY                           | Electronic Fuel Injection                                                          |
|              | FRONT AXLE                            | Switchable Diff-Lock                                                               |
|              | DRIVE SYSTEM                          | On-Demand 2WD / 4WD                                                                |
|              | SMART ELECTRONIC POWER STEERING (EPS) | Three Modes: Standard / Comfort / Sport                                            |
|              | COOLING SYSTEM                        | Duel Oil Column Piston Cooling System + Liquid & Oil Heat Exchanger Cooling System |
|              |                                       |                                                                                    |
| SUSPENSION   | FRAME                                 | High-strength chromium-molybdenum steel frame                                      |
|              | REAR SUSPENSION & TRAVEL              | Dual A-Arm; Rear Travel:10.6" (27cm)                                               |
|              | FRONT SUSPENSION & TRAVEL             | Dual A-Arm; Front Travel: 11" (28cm)                                               |
|              | SHOCK                                 | Oil Shock                                                                          |
|              | TYRES                                 | Front Tyres 27 x 9-14 Rear Tyres 27 x 11-14                                        |
|              | WHEELS                                | Steel(14 inch) / Alloy(14 inch) with Beadlock Device *                             |
|              | BRAKES                                | Four-wheel Hydraulic Disc Brake                                                    |
|              |                                       |                                                                                    |
| DIMENSIONS   | TOWING CAPABILITY                     | 1543 lb (700kg)                                                                    |
|              | PAYLOAD CAPACITY                      | 1499 lb (680 kg)                                                                   |
|              | BED BOX CAPACITY                      | 1000 lb (450 kg)                                                                   |
|              | BED BOX DIMENSIONS                    | 36.2 x 51.2 x 11.4" 92×130×29cm                                                    |
|              | FUEL CAPACITY                         | 12 gal (45 L)                                                                      |
|              | DRY WEIGHT                            | 1720 lb (780 kg)                                                                   |
|              | WHEELBASE                             | 82.1" (208.5 cm)                                                                   |
|              | GROUND CLEARANCE                      | 12.6" (32 cm)                                                                      |
|              | VEHICLE SIZE                          | 121.1 x 64 x 81.3" (307.5 x 162.5 x 206.5 cm)                                      |
|              |                                       |                                                                                    |