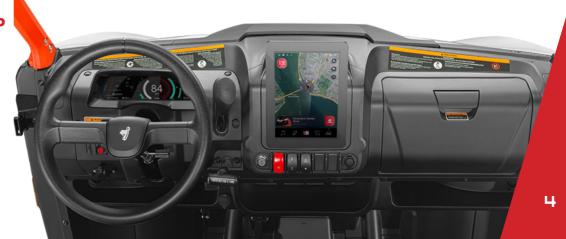

#### SMART EPS, SMART COMMANDING SYSTEM (SCS), SMART MOVING APP

Segway's Smart EPS System is designed with standard/comfort/sport modes that will adjust automatically according to traction conditions. You can access the real-time data of your vehicle through Smart Commanding System (SCS). Add an SOS emergency contact person. In case of a serious collision/roll, the app will automatically send an SMS with location to that person.

- WIRELESS TEAM UP
- REAL-TIME DATA
- INCIDENT SOS
- AIRLOCK

0.0

SECURITY