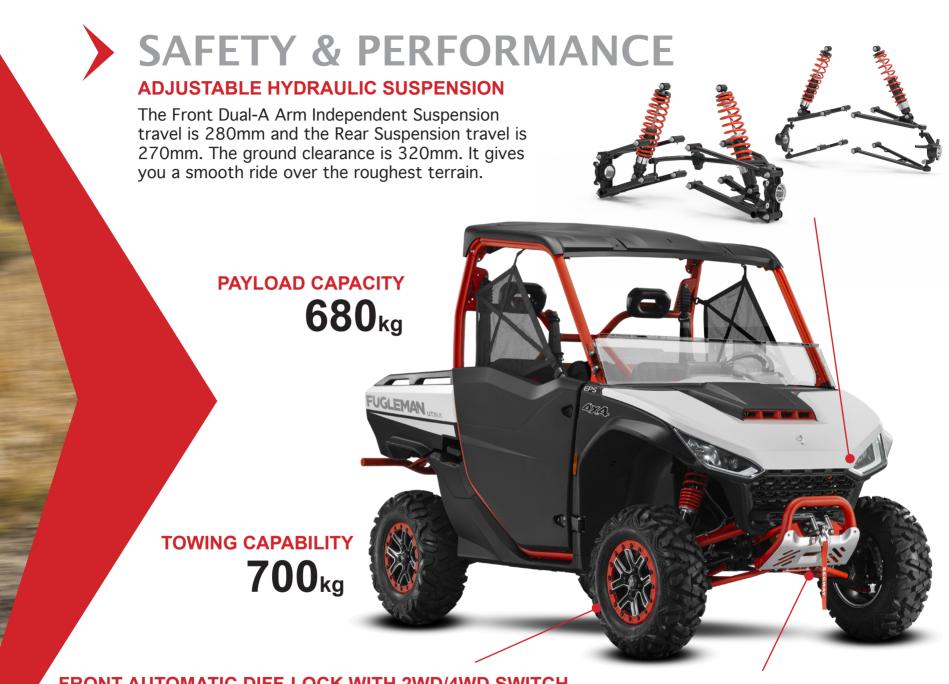

#### FRONT AUTOMATIC DIFF-LOCK WITH 2WD/4WD SWITCH

Fugleman features a Spiral Angle Front Constant Drive Shaft, while the front axle differential enables the smooth switching between 2-wheel and 4-wheel drive. The Front axle differential lock can also be switched manually while moving, greatly improving the off-road performance.

#### 4500<sub>Ib</sub> WINCH

Deluxe spec Electric winch to pull up to 4500lb pounds and easily help you out of any trouble.