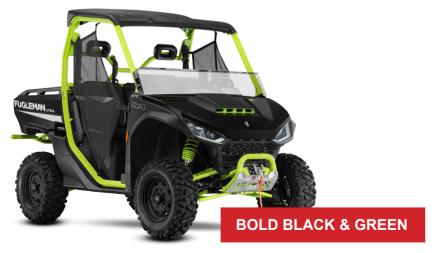

# FUGLEMAN UTT 10E

| DRIVE SYSTEM | POWERTRAIN                            | Petrol Engine                                                                      |
|--------------|---------------------------------------|------------------------------------------------------------------------------------|
|              | DISPLACEMENT                          | 1000cc, 4-Stroke Twin-Cylinder, DOHC Engine                                        |
|              | MAX TORQUE                            | 93.5 N.m                                                                           |
|              | HORSEPOWER                            | 105 hp                                                                             |
|              | COMPRESSION RATIO                     | 10.6                                                                               |
|              | FUEL SUPPLY                           | Electronic Fuel Injection                                                          |
|              | FRONT AXLE                            | Switchable Diff-Lock                                                               |
|              | DRIVE SYSTEM                          | On-Demand 2WD / 4WD                                                                |
|              | SMART ELECTRONIC POWER STEERING (EPS) | Three Modes: Standard / Comfort / Sport                                            |
|              | COOLING SYSTEM                        | Duel Oil Column Piston Cooling System + Liquid & Oil Heat Exchanger Cooling System |
|              |                                       |                                                                                    |
| SUSPENSION   | FRAME                                 | High-strength chromium-molybdenum steel frame                                      |
|              | REAR SUSPENSION & TRAVEL              | Dual A-Arm; Rear Travel:10.6" (27cm)                                               |
|              | FRONT SUSPENSION & TRAVEL             | Dual A-Arm; Front Travel: 11" (28cm)                                               |
|              | SHOCK                                 | Oil Shock                                                                          |
|              | TYRES                                 | Front Tyres 27 x 9-14 Rear Tyres 27 x 11-14                                        |
|              | WHEELS                                | Steel(14 inch) / Alloy(14 inch) with Beadlock Device *                             |
|              | BRAKES                                | Four-wheel Hydraulic Disc Brake                                                    |
|              |                                       |                                                                                    |
| DIMENSIONS   | TOWING CAPABILITY                     | 1543 lb (700kg)                                                                    |
|              | PAYLOAD CAPACITY                      | 1499 lb (680 kg)                                                                   |
|              | BED BOX CAPACITY                      | 1000 lb (450 kg)                                                                   |
|              | BED BOX DIMENSIONS                    | 36.2 x 51.2 x 11.4" 92×130×29cm                                                    |
|              | FUEL CAPACITY                         | 12 gal (45 L)                                                                      |
|              | DRY WEIGHT                            | 1720 lb (780 kg)                                                                   |
|              | WHEELBASE                             | 82.1" (208.5 cm)                                                                   |
|              | GROUND CLEARANCE                      | 12.6" (32 cm)                                                                      |
|              | VEHICLE SIZE                          | 121.1 x 64 x 81.3" (307.5 x 162.5 x 206.5 cm)                                      |
|              |                                       |                                                                                    |