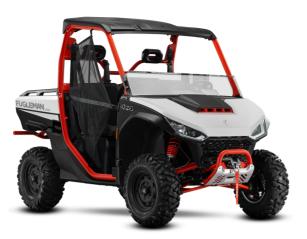

# FUGLEMAN UTT 10E

| DRIVE SYSTEM | POWERTRAIN                            | Petrol Engine                                                                      |
|--------------|---------------------------------------|------------------------------------------------------------------------------------|
|              | DISPLACEMENT                          | 1000cc, 4-Stroke Twin-Cylinder, DOHC Engine                                        |
|              | MAX TORQUE                            | 93.5 N.m                                                                           |
|              | HORSEPOWER                            | 105 hp                                                                             |
|              | COMPRESSION RATIO                     | 10.6                                                                               |
|              | FUEL SUPPLY                           | Electronic Fuel Injection                                                          |
|              | FRONT AXLE                            | Switchable Diff-Lock                                                               |
|              | DRIVE SYSTEM                          | On-Demand 2WD / 4WD                                                                |
|              | SMART ELECTRONIC POWER STEERING (EPS) | Three Modes: Standard / Comfort / Sport                                            |
|              | COOLING SYSTEM                        | Duel Oil Column Piston Cooling System + Liquid & Oil Heat Exchanger Cooling System |
|              |                                       |                                                                                    |
| SUSPENSION   | FRAME                                 | High-strength chromium-molybdenum steel frame                                      |
|              | REAR SUSPENSION & TRAVEL              | Dual A-Arm; Rear Travel:10.6" (27cm)                                               |
|              | FRONT SUSPENSION & TRAVEL             | Dual A-Arm; Front Travel: 11" (28cm)                                               |
|              | SHOCK                                 | Oil Shock                                                                          |
|              | TYRES                                 | Front Tyres 27 x 9-14 Rear Tyres 27 x 11-14                                        |
|              | WHEELS                                | Steel(14 inch) / Alloy(14 inch) with Beadlock Device *                             |
|              | BRAKES                                | Four-wheel Hydraulic Disc Brake                                                    |
|              |                                       |                                                                                    |
| DIMENSIONS   | TOWING CAPABILITY                     | 1543 lb (700kg)                                                                    |
|              | PAYLOAD CAPACITY                      | 1499 lb (680 kg)                                                                   |
|              | BED BOX CAPACITY                      | 1000 lb (450 kg)                                                                   |
|              | BED BOX DIMENSIONS                    | 36.2 x 51.2 x 11.4" 92×130×29cm                                                    |
|              | FUEL CAPACITY                         | 12 gal (45 L)                                                                      |
|              | DRY WEIGHT                            | 1720 lb (780 kg)                                                                   |
|              | WHEELBASE                             | 82.1" (208.5 cm)                                                                   |
|              | GROUND CLEARANCE                      | 12.6" (32 cm)                                                                      |
|              | VEHICLE SIZE                          | 121.1 x 64 x 81.3" (307.5 x 162.5 x 206.5 cm)                                      |
|              |                                       |                                                                                    |