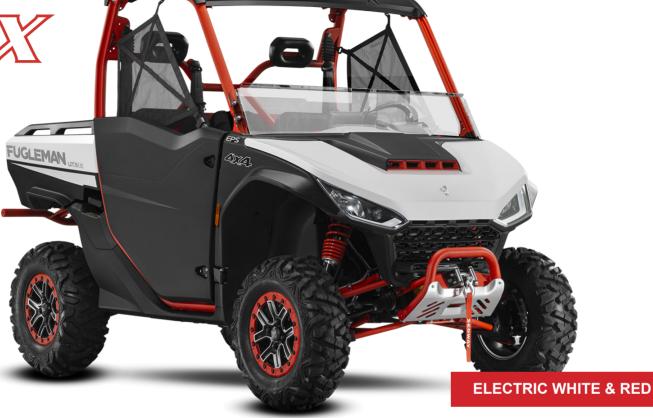

# FUGLEMAN UTT 10E

| DRIVE SYSTEM | POWERTRAIN                            | Petrol Engine                                                                      |
|--------------|---------------------------------------|------------------------------------------------------------------------------------|
|              | DISPLACEMENT                          | 1000cc, 4-Stroke Twin-Cylinder, DOHC Engine                                        |
|              | MAX TORQUE                            | 93.5 N.m                                                                           |
|              | HORSEPOWER                            | 105 hp                                                                             |
|              | COMPRESSION RATIO                     | 10.6                                                                               |
|              | FUEL SUPPLY                           | Electronic Fuel Injection                                                          |
|              | FRONT AXLE                            | Switchable Diff-Lock                                                               |
|              | DRIVE SYSTEM                          | On-Demand 2WD / 4WD                                                                |
|              | SMART ELECTRONIC POWER STEERING (EPS) | Three Modes: Standard / Comfort / Sport                                            |
|              | COOLING SYSTEM                        | Duel Oil Column Piston Cooling System + Liquid & Oil Heat Exchanger Cooling System |
|              |                                       |                                                                                    |
| SUSPENSION   | FRAME                                 | High-strength chromium-molybdenum steel frame                                      |
|              | REAR SUSPENSION & TRAVEL              | Dual A-Arm; Rear Travel:10.6" (27cm)                                               |
|              | FRONT SUSPENSION & TRAVEL             | Dual A-Arm; Front Travel: 11" (28cm)                                               |
|              | SHOCK                                 | Oil Shock                                                                          |
|              | TYRES                                 | Front Tyres 27 x 9-14 Rear Tyres 27 x 11-14                                        |
|              | WHEELS                                | Steel(14 inch) / Alloy(14 inch) with Beadlock Device *                             |
|              | BRAKES                                | Four-wheel Hydraulic Disc Brake                                                    |
|              |                                       |                                                                                    |
| DIMENSIONS   | TOWING CAPABILITY                     | 1543 lb (700kg)                                                                    |
|              | PAYLOAD CAPACITY                      | 1499 lb (680 kg)                                                                   |
|              | BED BOX CAPACITY                      | 1000 lb (450 kg)                                                                   |
|              | BED BOX DIMENSIONS                    | 36.2 x 51.2 x 11.4" 92×130×29cm                                                    |
|              | FUEL CAPACITY                         | 12 gal (45 L)                                                                      |
|              | DRY WEIGHT                            | 1720 lb (780 kg)                                                                   |
|              | WHEELBASE                             | 82.1" (208.5 cm)                                                                   |
|              | GROUND CLEARANCE                      | 12.6" (32 cm)                                                                      |
|              | VEHICLE SIZE                          | 121.1 x 64 x 81.3" (307.5 x 162.5 x 206.5 cm)                                      |
|              |                                       |                                                                                    |