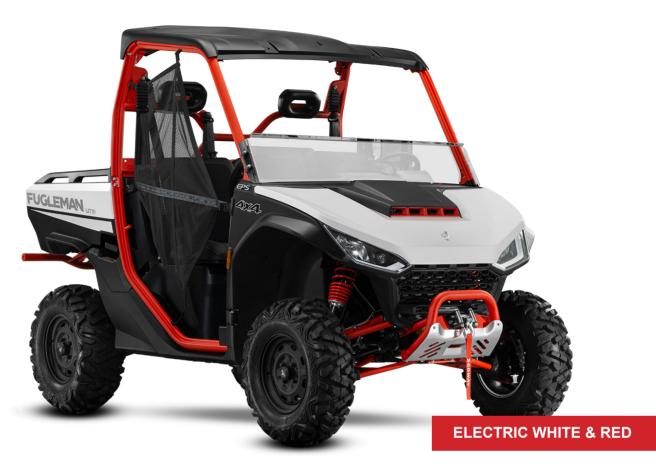

# FUGLEMAN UTT 10E

| DRIVE SYSTEM | POWERTRAIN                            | Petrol Engine                                                                      |
|--------------|---------------------------------------|------------------------------------------------------------------------------------|
|              | DISPLACEMENT                          | 1000cc, 4-Stroke Twin-Cylinder, DOHC Engine                                        |
|              | MAX TORQUE                            | 93.5 N.m                                                                           |
|              | HORSEPOWER                            | 105 hp                                                                             |
|              | COMPRESSION RATIO                     | 10.6                                                                               |
|              | FUEL SUPPLY                           | Electronic Fuel Injection                                                          |
|              | FRONT AXLE                            | Switchable Diff-Lock                                                               |
|              | DRIVE SYSTEM                          | On-Demand 2WD / 4WD                                                                |
|              | SMART ELECTRONIC POWER STEERING (EPS) | Three Modes: Standard / Comfort / Sport                                            |
|              | COOLING SYSTEM                        | Duel Oil Column Piston Cooling System + Liquid & Oil Heat Exchanger Cooling System |
|              |                                       |                                                                                    |
| SUSPENSION   | FRAME                                 | High-strength chromium-molybdenum steel frame                                      |
|              | REAR SUSPENSION & TRAVEL              | Dual A-Arm; Rear Travel:10.6" (27cm)                                               |
|              | FRONT SUSPENSION & TRAVEL             | Dual A-Arm; Front Travel: 11" (28cm)                                               |
|              | SHOCK                                 | Oil Shock                                                                          |
|              | TYRES                                 | Front Tyres 27 x 9-14 Rear Tyres 27 x 11-14                                        |
|              | WHEELS                                | Steel(14 inch) / Alloy(14 inch) with Beadlock Device *                             |
|              | BRAKES                                | Four-wheel Hydraulic Disc Brake                                                    |
|              |                                       |                                                                                    |
| DIMENSIONS   | TOWING CAPABILITY                     | 1543 lb (700kg)                                                                    |
|              | PAYLOAD CAPACITY                      | 1499 lb (680 kg)                                                                   |
|              | BED BOX CAPACITY                      | 1000 lb (450 kg)                                                                   |
|              | BED BOX DIMENSIONS                    | 36.2 x 51.2 x 11.4" 92×130×29cm                                                    |
|              | FUEL CAPACITY                         | 12 gal (45 L)                                                                      |
|              | DRY WEIGHT                            | 1720 lb (780 kg)                                                                   |
|              | WHEELBASE                             | 82.1" (208.5 cm)                                                                   |
|              | GROUND CLEARANCE                      | 12.6" (32 cm)                                                                      |
|              | VEHICLE SIZE                          | 121.1 x 64 x 81.3" (307.5 x 162.5 x 206.5 cm)                                      |
|              |                                       |                                                                                    |