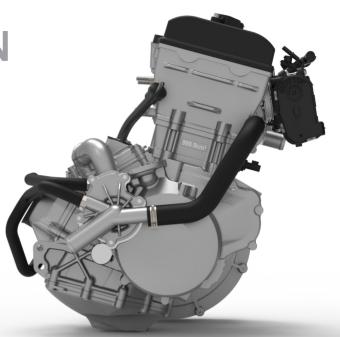

### **DYNAMIC POWERTRAIN**

1000CC liquid cooled, twin cylinder, 4-stroke, DOHC engine delivers max 105HP and 93.5N·m of torque. The 1000CC engine adopts the optimal design of insulator spark plug and optimized CAM. With the addition of electronic fuel injection system, the powertrain has good adaptability in high/low temperature and high altitude environment.

1000cc MAX 105HP 93.5N-m TORQUE